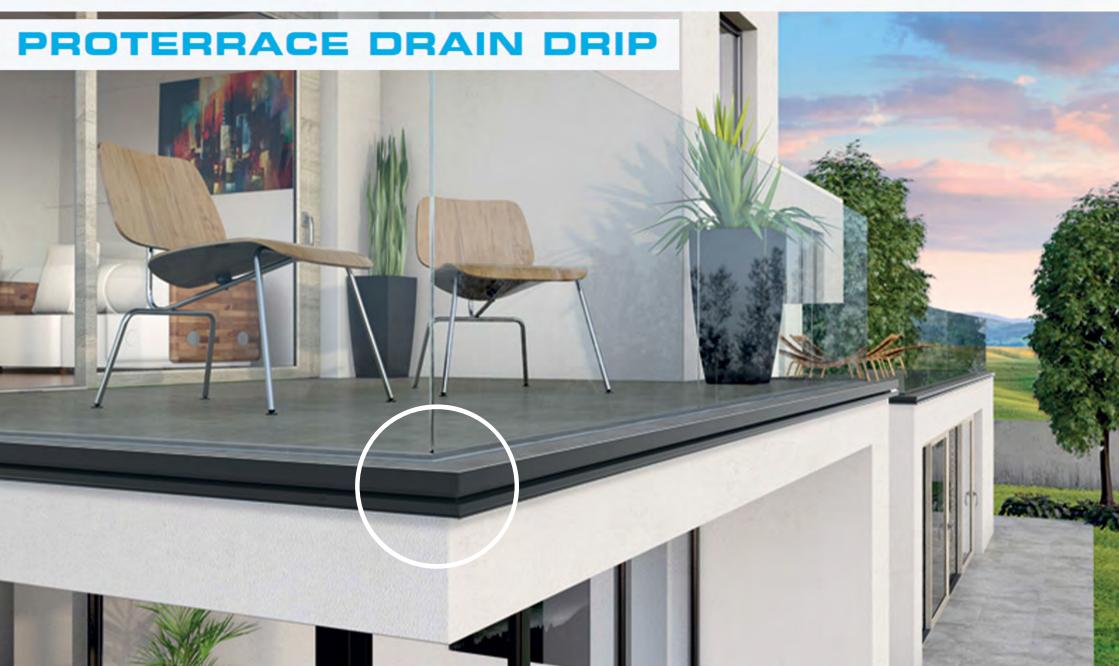

## PROTERRACE DRAIN DRIP

This profile is made of varnished aluminium. It is designed to protect the edges of tiles laid on terraces and balconies and to ensure proper water discharge. The profile is provided by a spacer that guarantees its correct positioning and by an open cell polyurethane adhesive strip that prevents silicone from blocking the drain holes.

H 10 mm/12.5 mm different profile height for ceramic / stone paving.

internal angle

This system of peripheral terrace profiles is characterized becauce it allows relieving the accumulated water beneath the ceramic and draining it through the profiles perforation.