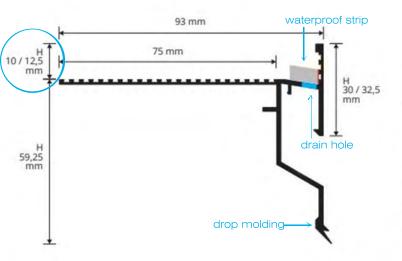

## PROTERRACE DRAIN DRIP

This profile is made of varnished aluminium. It is designed to protect the edges of tiles laid on terraces and balconies and to ensure proper water discharge. The profile is provided by a spacer that guarantees its correct positioning and by an open cell polyurethane adhesive strip that prevents silicone from blocking the drain holes.

H 10 mm/12.5 mm different profile height for ceramic / stone paving.

internal angle

This system of peripheral terrace profiles is characterized becauce it allows relieving the accumulated water beneath the ceramic and draining it through the profiles perforation.