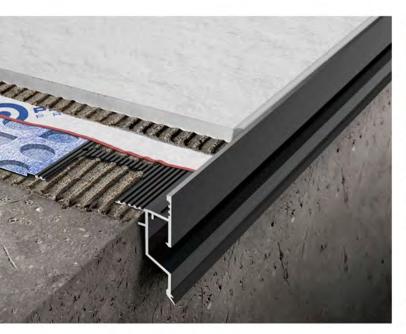

## PROTERRACE DRAIN DRIP

This profile is made of varnished aluminium. It is designed to protect the edges of tiles laid on terraces and balconies and to ensure proper water discharge. The profile is provided by a spacer that guarantees its correct positioning and by an open cell polyurethane adhesive strip that prevents silicone from blocking the drain holes.

H 10 mm/12.5 mm different profile height for ceramic / stone paving.

internal angle

This system of peripheral terrace profiles is characterized becauce it allows relieving the accumulated water beneath the ceramic and draining it through the profiles perforation.