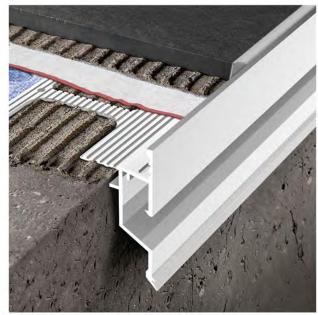

## PROTERRACE DRAIN DRIP

This profile is made of varnished aluminium. It is designed to protect the edges of tiles laid on terraces and balconies and to ensure proper water discharge. The profile is provided by a spacer that guarantees its correct positioning and by an open cell polyurethane adhesive strip that prevents silicone from blocking the drain holes.

H 10 mm/12.5 mm different profile height for ceramic / stone paving.

internal angle

This system of peripheral terrace profiles is characterized becauce it allows relieving the accumulated water beneath the ceramic and draining it through the profiles perforation.