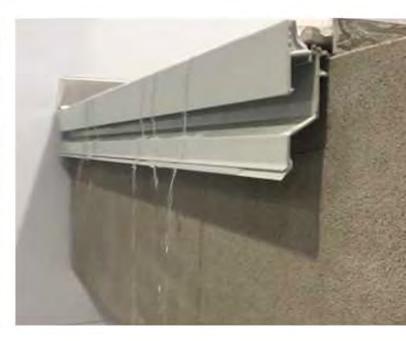

## PROTERRACE DRAIN DRIP

This profile is made of varnished aluminium. It is designed to protect the edges of tiles laid on terraces and balconies and to ensure proper water discharge. The profile is provided by a spacer that guarantees its correct positioning and by an open cell polyurethane adhesive strip that prevents silicone from blocking the drain holes.

H 10 mm/12.5 mm different profile height for ceramic / stone paving.

internal angle

This system of peripheral terrace profiles is characterized becauce it allows relieving the accumulated water beneath the ceramic and draining it through the profiles perforation.