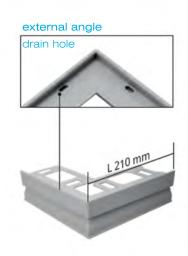

H 10 mm/12.5 mm different profile height for ceramic / stone paving.

internal angle

This system of peripheral terrace profiles is characterized becauce it allows relieving the accumulated water beneath the ceramic and draining it through the profiles perforation.