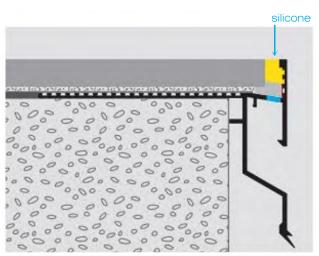

## PROTERRACE DRAIN DRIP

This profile is made of varnished aluminium. It is designed to protect the edges of tiles laid on terraces and balconies and to ensure proper water discharge. The profile is provided by a spacer that guarantees its correct positioning and by an open cell polyurethane adhesive strip that prevents silicone from blocking the drain holes.